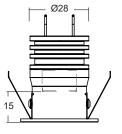

## **Dimensions and Fixing Options**

LED and optic position recessed by 15mm for reduced glare.

IP54 rated version includes a glass front and a gasket that sits between the mounting surface and the bezel