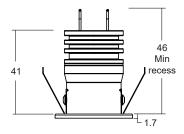

## **Dimensions and Fixing Options**

LED and optic position recessed by 15mm for reduced glare.

IP54 rated version includes a glass front and a gasket that sits between the mounting surface and the bezel