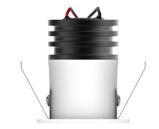

## **Dimensions and Fixing Options**

LED and optic position recessed by 15mm for reduced glare.

IP54 rated version includes a glass front and a gasket that sits between the mounting surface and the bezel