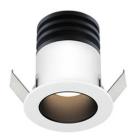

# LD72DR

0

Miniature Deep Recessed Low Glare LED Downlight

The new LD72DR is a miniature, deep recessed LED downlight with matt black baffle for low glare applications. Ideal for display, niches or general downlighting effects, the LD72DR is very discreet with the LED set back by 15mm to further reduce glare & and a painted bezel which can be matched to the mounting surface. Utilising the latest LED technology, the LD72DR achieves a typical CRI of 93 in warm white. IP40 as standard, but can be specified IP54 for bathrooms or wet environments.

## Key Features

- Matt black inner baffle & LED set back 15mm from front of the fitting for reduced glare
- High power for its size
- High efficiency optics specially designed for LightGraphix guarantee excellent beam spread and shape
- Optional IP54 version for wet areas, comes with glass and gasket
- Hidden spring clip fixings
- Simple and fast installation
- Available with Switch, 0-10V, DMX, Dali or Mains dimmable drivers

## **Dimensions and Fixing Options**

LED and optic position recessed by 15mm for reduced glare.

IP54 rated version includes a glass front and a gasket that sits between the mounting surface and the bezel