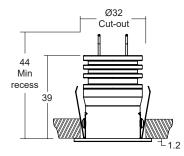

## **Dimensions and Fixing Options**

LED and optic position recessed by 15mm for reduced glare.

IP54 rated version includes a glass front and a gasket that sits between the mounting surface and the bezel