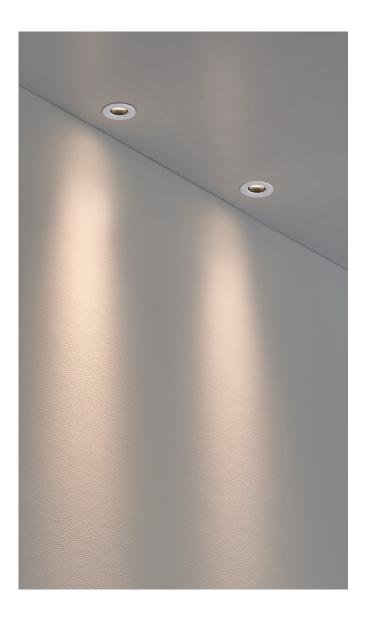

# LD72DR

0

Miniature Deep Recessed Low Glare LED Downlight

The new LD72DR is a miniature, deep recessed LED downlight with matt black baffle for low glare applications. Ideal for display, niches or general downlighting effects, the LD72DR is very discreet with the LED set back by 15mm to further reduce glare & and a painted bezel which can be matched to the mounting surface. Utilising the latest LED technology, the LD72DR achieves a typical CRI of 93 in warm white. IP40 as standard, but can be specified IP54 for bathrooms or wet environments.

## Key Features

- Matt black inner baffle & LED set back 15mm from front of the fitting for reduced glare
- High power for its size
- High efficiency optics specially designed for LightGraphix guarantee excellent beam spread and shape
- Optional IP54 version for wet areas, comes with glass and gasket
- Hidden spring clip fixings
- Simple and fast installation
- Available with Switch, 0-10V, DMX, Dali or Mains dimmable drivers