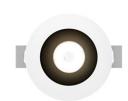

# LD72DR

0

Miniature Deep Recessed Low Glare LED Downlight

The new LD72DR is a miniature, deep recessed LED downlight with matt black baffle for low glare applications. Ideal for display, niches or general downlighting effects, the LD72DR is very discreet with the LED set back by 15mm to further reduce glare & and a painted bezel which can be matched to the mounting surface. Utilising the latest LED technology, the LD72DR achieves a typical CRI of 93 in warm white. IP40 as standard, but can be specified IP54 for bathrooms or wet environments.

## Key Features

- Matt black inner baffle & LED set back 15mm from front of the fitting for reduced glare
- High power for its size
- High efficiency optics specially designed for LightGraphix guarantee excellent beam spread and shape
- Optional IP54 version for wet areas, comes with glass and gasket
- Hidden spring clip fixings
- Simple and fast installation
- Available with Switch, 0-10V, DMX, Dali or Mains dimmable drivers